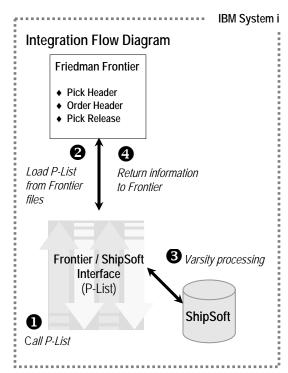

### Adaptable Technology

The Friedman Frontier interface uses order header and detail files to lead the front end selection screen that initiate and drive the shipping process and file updates. The primary Friedman Frontier files used for the interface are OHP, O2P, O4P and O6P. Varsity pulls required shipment data such as the pick number, quantity, and ship-to address directly from the Friedman Frontier database, processes the shipments, and updates the Friedman Frontier database with shipping details including tracking number, package ID, weight, and freight charges. Designed for flexibility, this data exchange method can be tailored to support virtually any supply chain process.

The Varsity and Frontier systems both reside on the System i platform, resulting in superior speed, throughput and reliability.